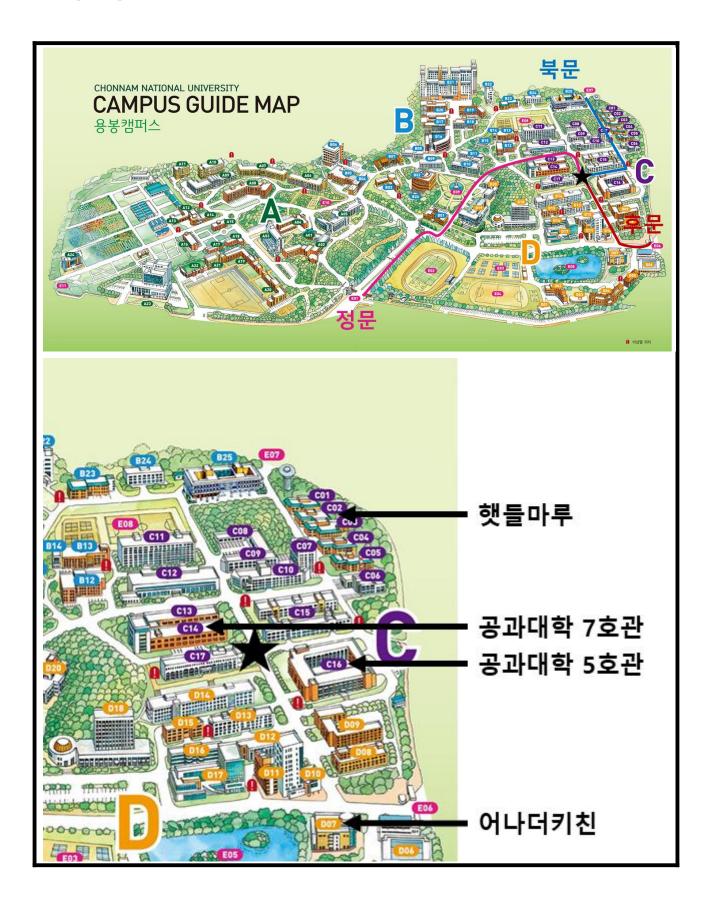

#### ■ 행사장 약도

○학술대회 논문발표 및 행사장소 : 전남대학교 공과대학 7호관 1층, 공과대학 5호관 2층

- 주소: 광주광역시 북구 용봉로 77 전남대학교 공과대학 7호관, 공과대학 5호관

○ 대표 전화 : 062-530-5114 (광주)

- 주차 안내 : 전남대학교 공과대학

- 식당 안내 : 전남대학교 햇들마루, 어나더키친